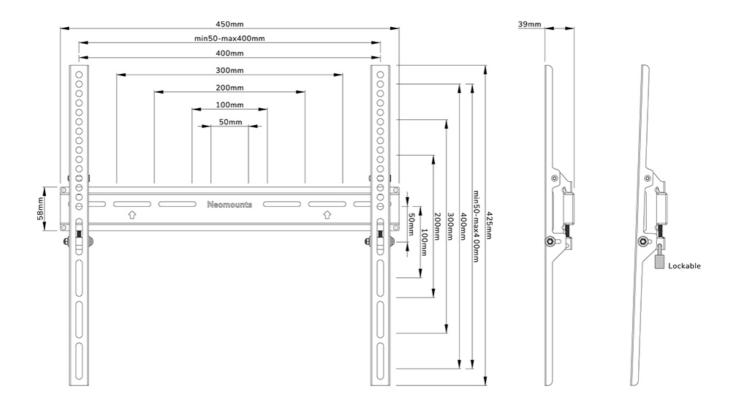

#### **GENERAL**

Min. screen size\* 32 inch
Max. screen size\* 65 inch

Max. weight 40 kg (per screen)

Screens 1

VESA minimum 50x50 mm
VESA maximum 400x400 mm
Distance to wall 3,9 cm

#### **FUNCTIONALITY**

 Type
 Fixed

 Height
 42,5 cm

 Width
 45 cm

 Depth
 3,9 cm

 Adjustment type
 None

Lockable - Padlock not

included